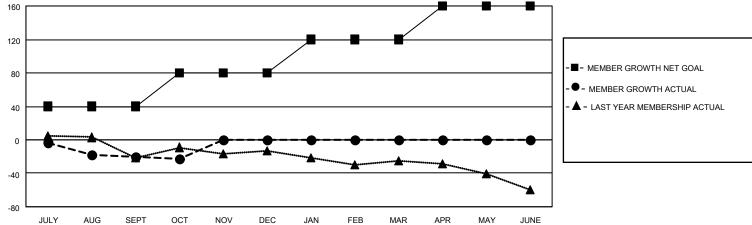

## District 27 D1

| Clubs         |               |             |               | Members               |                         |                         |                                                    |  |
|---------------|---------------|-------------|---------------|-----------------------|-------------------------|-------------------------|----------------------------------------------------|--|
|               | RESULTS FOR   | R 2020-2021 |               | RESULTS FOR 2020-2021 |                         |                         |                                                    |  |
| QUARTER       | NEW CLUB GOAL | NEW CLUBS   | DROPPED CLUBS | QUARTER MEM           | MBER GROWTH NET<br>GOAL | MEMBER GROWTH<br>ACTUAL | DROPPED<br>MEMBERS ACTUAL<br>(including transfers) |  |
| JULY/AUG/SEPT | 0             | 0           | 0             | JULY/AUG/SEPT         | 40                      | 17                      | 35                                                 |  |
| OCT/NOV/DEC   | 0             | 0           | 0             | OCT/NOV/DEC           | 40                      | 8                       | 10                                                 |  |
| JAN/FEB/MAR   | 0             | 0           | 0             | JAN/FEB/MAR           | 40                      | 0                       | 0                                                  |  |
| APR/MAY/JUNE  | 2             | 0           | 0             | APR/MAY/JUNE          | 40                      | 0                       | 0                                                  |  |